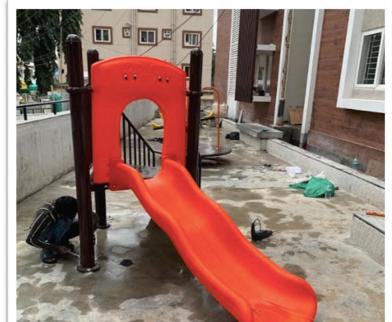

IAL GRASS also known as Astro turf Best used for indoor and outdoor.

  Advantages Does not breed insects | Easy to maintain | Quick dry | Low maintenance | Cost effective
- ▶ **BERGO TILES** The strongest floor tile with a straight line, open pattern with a distinctive character, providing an attractive environment. Its multifunctional properties can solve the flooring problems indoor and out, everything from splintery terrace decking to damp and /or moist affected storeroom and cellar floors. Comfortable to walk on, even in bare feet in the hottest of summers.



























































# **CANDEUR CONSTRUCTIONS**











## **CONTINENTAL BUILDERS & DEVELOPERS**









## **ROHAN BUILDERS**







Rohan Iksha Bhoganhalli







# **VAISHNAVI GROUP**









# **ZONASHA ESTATES**







Zonasha Paradiso - Doddanakundi





# **UPSCALE HOMES PVT LTD**



# **RBD SHELTERS LLP**









#### SAI KRUPA HERITAGE - HENNUR

#### RC INTERNATIONAL – HESSARGHATTA







**GOVERNMENT SCHOOL -DODDAJALA** 



#### **DODDAJALA PARK**



#### **VDB WILLOWFARM WHITEFIELD**





#### **MYNHA HEIGHTS VARTHUR**

AUGUST GRANDE KANAKANAHALLI



#### **DEFINER KINGDOM**







**BANGALORE CITY INSTITUTE** 

# **SCHOOLS CLIENTELE**







THE ASSOCIATION OF PEOPLE WITH DISABILITY











PWS

Asia Pacific World School











## **SCHOOL PROJECTS**

#### **SAMHITA ACADEMY - BANNERGHATTA**



**ASIA PACIFIC - SARJAPUR** 







#### **ALTUM - BELAGAVI**

# CANADIAN INTERNATIONAL SCHOOL SAHAKARNAGAR





**GOVT SCHOOL – DODDAJALA** 



### PRESIDENCY GR