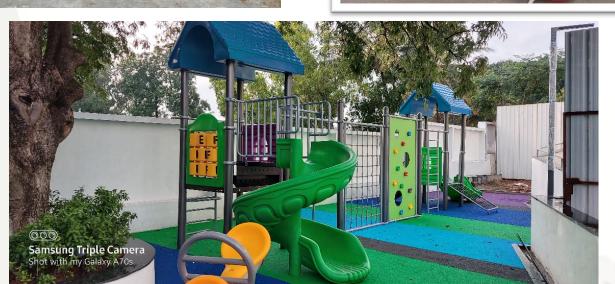

f polymethylene).
- ► ARTIFICIAL GRASS also known as Astro turf Best used for indoor and outdoor.

  Advantages Does not breed insects | Easy to maintain | Quick dry | Low maintenance | Cost effective
- ▶ **BERGO TILES** The strongest floor tile with a straight line, open pattern with a distinctive character, providing an attractive environment. Its multifunctional properties can solve the flooring problems indoor and out, everything from splintery terrace decking to damp and /or moist affected storeroom and cellar floors. Comfortable to walk on, even in bare feet in the hottest of summers.



























































# **CANDEUR CONSTRUCTIONS**











## **CONTINENTAL BUILDERS & DEVELOPERS**









## **ROHAN BUILDERS**







Rohan Iksha Bhoganhalli







# **VAISHNAVI GROUP**









# **ZONASHA ESTATES**







Zonasha Paradiso - Doddanakundi





# **UPSCALE HOMES PVT LTD**



# **RBD SHELTERS LLP**









#### SAI KRUPA HERITAGE - HENNUR

#### RC INTERNATIONAL – HESSARGHATTA







**GOVERNMENT SCHOOL -DODDAJALA** 



#### **DODDAJALA PARK**



#### **VDB WILLOWFARM WHITEFIELD**





#### **MYNHA HEIGHTS VARTHUR**

AUGUST GRANDE KANAKANAHALLI



#### **DEFINER KINGDOM**







**BANGALORE CITY INSTITUTE** 

# **SCHOOLS CLIENTELE**







THE ASSOCIATION OF PEOPLE WITH DISABILITY











PWS

Asia Pacific World School











## **SCHOOL PROJECTS**

#### **SAMHITA ACADEMY - BANNERGHATTA**



**ASIA PACIFIC - SARJAPUR** 







#### **ALTUM - BELAGAVI**

# CANADIAN INTERNATIONAL SCHOOL SAHAKARNAGAR





**GOVT SCHOOL – DODD