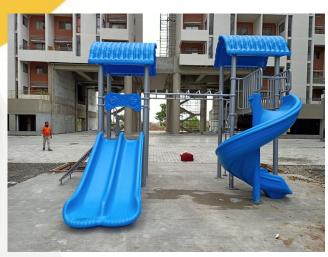

s rubber (a saturated chain of polymethylene).
- ► ARTIFICIAL GRASS also known as Astro turf Best used for indoor and outdoor.

  Advantages Does not breed insects | Easy to maintain | Quick dry | Low maintenance | Cost effective
- ▶ **BERGO TILES** The strongest floor tile with a straight line, open pattern with a distinctive character, providing an attractive environment. Its multifunctional properties can solve the flooring problems indoor and out, everything from splintery terrace decking to damp and /or moist affected storeroom and cellar floors. Comfortable to walk on, even in bare feet in the hottest of summers.



























































# **CANDEUR CONSTRUCTIONS**











## **CONTINENTAL BUILDERS & DEVELOPERS**









## **ROHAN BUILDERS**







Rohan Iksha Bhoganhalli







# **VAISHNAVI GROUP**









# **ZONASHA ESTATES**







Zonasha Paradiso - Doddanakundi





# **UPSCALE HOMES PVT LTD**



# **RBD SHELTERS LLP**









#### SAI KRUPA HERITAGE - HENNUR

#### RC INTERNATIONAL – HESSARGHATTA







**GOVERNMENT SCHOOL -DODDAJALA** 



#### **DODDAJALA PARK**



#### **VDB WILLOWFARM WHITEFIELD**





#### **MYNHA HEIGHTS VARTHUR**

AUGUST GRANDE KANAKANAHALLI



#### **DEFINER KINGDOM**







**BANGALORE CITY INSTITUTE** 

# **SCHOOLS CLIENTELE**







THE ASSOCIATION OF PEOPLE WITH DISABILITY











PWS

Asia Pacific World School











## **SCHOOL PROJECTS**

#### **SAMHITA ACADEMY - BANNERGHATTA**



**ASIA PACIFIC - SARJAPUR** 







#### **ALTUM - BELAGAVI**

# CANADIAN INTERNATIONAL SCHOOL SAHAKARNA