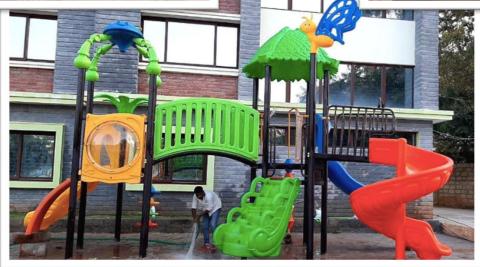

- > CHILDREN'S OUTDOOR PLAYGROUND EQUIPMENT
- > OUTDOOR FITNESS EQUIPMENT
- > INDOOR GYM EQUIPMENT & INDOOR GAMES
- > FLOORING SOLUTIONS / MULTIPURPOSE GAMES COURT
- > ROCK CLIMBING WALL / CLIMBING SERIES
- > SOFT GYM EQUIPMENT
- > INDOOR SOFT PLAY AREA

### **PRODUCT SPECIFICATIONS**

- LLDPE (Low Linear Density Poly Eurethane) plastic according to EN71(European nation) and certified by TUV Rheiland. Which is no toxic and child safe and has UV coating to prevent from color fading.
- ► GALVANISED POLES Metal parts used for playground equipment measuring of diameter 110mm and thickness of 2.2mm with electro static powder coating to prevent from rusting.
- **EPDM** (Ethylene Propylene Diene Monomer) a type of synthetic rubber granules used for flooring which will prevent the falling of children. It is an 'm' class rubber (a saturated chain of polymethylene).
- ► ARTIFICIAL GRASS also known as Astro turf Best used for indoor and outdoor.