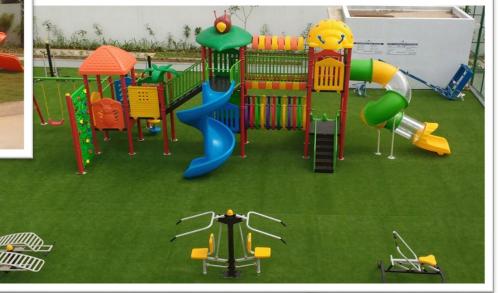

### **PRODUCT SPECIFICATIONS**

- LLDPE (Low Linear Density Poly Eurethane) plastic according to EN71(European nation) and certified by TUV Rheiland. Which is no toxic and child safe and has UV coating to prevent from color fading.
- ► GALVANISED POLES Metal parts used for playground equipment measuring of diameter 110mm and thickness of 2.2mm with electro static powder coating to prevent from rusting.
- **EPDM** (Ethylene Propylene Diene Monomer) a type of synthetic rubber granules used for flooring which will prevent the falling of children. It is an 'm' class rubber (a saturated chain of polymethylene).
- ► ARTIFICIAL GRASS also known as Astro turf Best used for indoor and outdoor.

  Advantages Does not breed insects | Easy to maintain | Quick dry | Low maintenance | Cost effective
- ▶ **BERGO TILES** The strongest floor tile with a straight line, open pattern with a distinctive character, providing an attractive environment. Its multifunctional properties can solve the flooring problems indoor and out, everything from splintery terrace decking to damp and /or moist affected storeroom and cellar floors. Comfortable to walk on, even in bare feet in the hottest of summers.