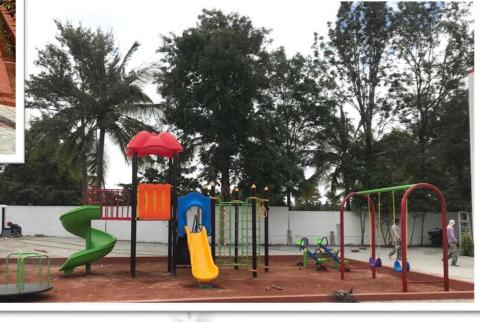

f children. It is an 'm' class rubber (a saturated chain of polymethylene).
- ► ARTIFICIAL GRASS also known as Astro turf Best used for indoor and outdoor.

  Advantages Does not breed insects | Easy to maintain | Quick dry | Low maintenance | Cost effective
- ▶ **BERGO TILES** The strongest floor tile with a straight line, open pattern with a distinctive character, providing an attractive environment. Its multifunctional properties can solve the flooring problems indoor and out, everything from splintery terrace decking to damp and /or moist affected storeroom and cellar floors. Comfortable to walk on, even in bare feet in the hottest of summers.



























































# **CANDEUR CONSTRUCTIONS**











## **CONTINENTAL BUILDERS & DEVELOPERS**









## **ROHAN BUILDERS**







Rohan Iksha Bhoganhalli







# **VAISHNAVI GROUP**









# **ZONASHA ESTATES**







Zonasha Paradiso - Doddanakundi





# **UPSCALE HOMES PVT LTD**



# **RBD SHELTERS LLP**









#### SAI KRUPA HERITAGE - HENNUR

#### RC INTERNATIONAL – HESSARGHATTA







**GOVERNMENT SCHOOL -DODDAJALA** 



#### **DODDAJALA PARK**



#### **VDB WILLOWFARM WHITEFIELD**





#### **MYNHA HEIGHTS VARTHUR**

AUGUST GRANDE KANAKANAHALLI



#### **DEFINER KINGDOM**







**BANGALORE CITY INSTITUTE** 

# **SCHOOLS CLIENTELE**







THE ASSOCIATION OF PEOPLE WITH DISABILITY











PWS

Asia Pacific World School











## **SCHOOL PROJECTS**

#### **SAMHITA ACADEMY - BANNERGHATTA**



**ASIA PACIFIC - SARJAPUR** 







#### **ALTUM - BELAGAVI**

# CANADIAN I