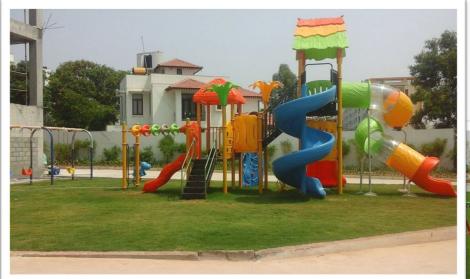

### **PRODUCT SPECIFICATIONS**

- LLDPE (Low Linear Density Poly Eurethane) plastic according to EN71(European nation) and certified by TUV Rheiland. Which is no toxic and child safe and has UV coating to prevent from color fading.
- ► GALVANISED POLES Metal parts used for playground equipment measuring of diameter 110mm and thickness of 2.2mm with electro static powder coating to prevent from rusting.
- **EPDM** (Ethylene Propylene Diene Monomer) a type of synthetic rubber granules used for flooring which will prevent the falling of children. It is an 'm' class rubber (a saturated chain of polymethylene).
- ► ARTIFICIAL GRASS also known as Astro turf Best used for indoor and outdoor.

  Advantages Does not breed insects | Easy to maintain | Quick dry | Low maintenance | Cost effective
- ▶ **BERGO TILES** The strongest floor tile with a straight line, open pattern with a distinctive character, providing an attractive environment. Its multifunctional properties can solve the flooring problems indoor and out, everything from splintery terrace decking to damp and /or moist affected storeroom and cellar floors. Comfortable to walk on, even in bare feet in the hottest of summers.