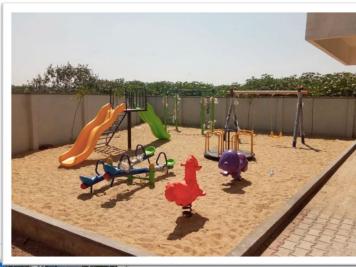

- > CHILDREN'S OUTDOOR PLAYGROUND EQUIPMENT
- > OUTDOOR FITNESS EQUIPMENT
- > INDOOR GYM EQUIPMENT & INDOOR GAMES
- > FLOORING SOLUTIONS / MULTIPURPOSE GAMES COURT
- > ROCK CLIMBING WALL / CLIMBING SERIES
- > SOFT GYM EQUIPMENT
- > INDOOR SOFT PLAY AREA

### **PRODUCT SPECIFICATIONS**

- LLDPE (Low Linear Density Poly Eurethane) plastic according to EN71(European nation) and certified by TUV Rheiland. Which is no toxic and child safe and has UV coating to prevent from color fading.
- ► GALVANISED POLES Metal parts used for playground equipment measuring of diameter 110mm and thickness of 2.2mm with electro static powder coating to prevent from rusting.
- **EPDM** (Ethylene Propylene Diene Monomer) a type of synthetic rubber granules used for flooring which will prevent the falling of children. It is an 'm' class rubber (a saturated chain of polymethylene).
- ► ARTIFICIAL GRASS also known as Astro turf Best used for indoor and outdoor.