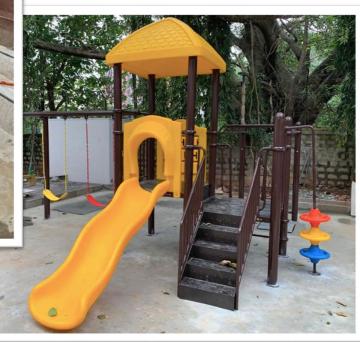

### **PRODUCT SPECIFICATIONS**

- LLDPE (Low Linear Density Poly Eurethane) plastic according to EN71(European nation) and certified by TUV Rheiland. Which is no toxic and child safe and has UV coating to prevent from color fading.
- ► GALVANISED POLES Metal parts used for playground equipment measuring of diameter 110mm and thickness of 2.2mm with electro static powder coating to prevent from rusting.
- **EPDM** (Ethylene Propylene Diene Monomer) a type of synthetic rubber granules used for flooring which will prevent the falling of children. It is an 'm' class rubber (a saturated chain of polymethylene).
- ► ARTIFICIAL GRASS also known as Astro turf Best used for indoor and outdoor.

  Advantages Does not breed insects | Easy to maintain | Quick dry | Low maintenance | Cost effective
- ▶ **BERGO TILES** The strongest floor tile with a straight line, open pattern with a distinctive character, providing an attractive environment. Its multifunctional properties can solve the flooring problems indoor and out, everything from splintery terrace decking to damp and /or moist affected storeroom and cellar floors. Comfortable to walk on, even in bare feet in the hottest of summers.