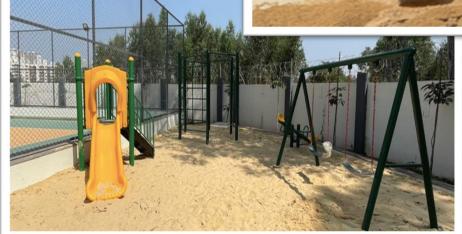

used for flooring which will prevent the falling of children. It is an 'm' class rubber (a saturated chain of polymethylene).
- ► ARTIFICIAL GRASS also known as Astro turf Best used for indoor and outdoor.

  Advantages Does not breed insects | Easy to maintain | Quick dry | Low maintenance | Cost effective
- ▶ **BERGO TILES** The strongest floor tile with a straight line, open pattern with a distinctive character, providing an attractive environment. Its multifunctional properties can solve the flooring problems indoor and out, everything from splintery terrace decking to damp and /or moist affected storeroom and cellar floors. Comfortable to walk on, even in bare feet in the hottest of summers.



























































# **CANDEUR CONSTRUCTIONS**











## **CONTINENTAL BUILDERS & DEVELOPERS**









## **ROHAN BUILDERS**







Rohan Iksha Bhoganhalli







# **VAISHNAVI GROUP**









# **ZONASHA ESTATES**







Zonasha Paradiso - Doddanakundi





# **UPSCALE HOMES PVT LTD**



# **RBD SHELTERS LLP**









#### SAI KRUPA HERITAGE - HENNUR

#### RC INTERNATIONAL – HESSARGHATTA







**GOVERNMENT SCHOOL -DODDAJALA** 



#### **DODDAJALA PARK**



#### **VDB WILLOWFARM WHITEFIELD**





#### **MYNHA HEIGHTS VARTHUR**

AUGUST GRANDE KANAKANAHALLI



#### **DEFINER KINGDOM**







**BANGALORE CITY INSTITUTE** 

# **SCHOOLS CLIENTELE**







THE ASSOCIATION OF PEOPLE WITH DISABILITY











PWS

Asia Pacific World School











## **SCHOOL PROJECTS**

#### **SAMHITA ACADEMY - BANNERGHATTA**



**ASIA PACIFIC - SARJAPUR